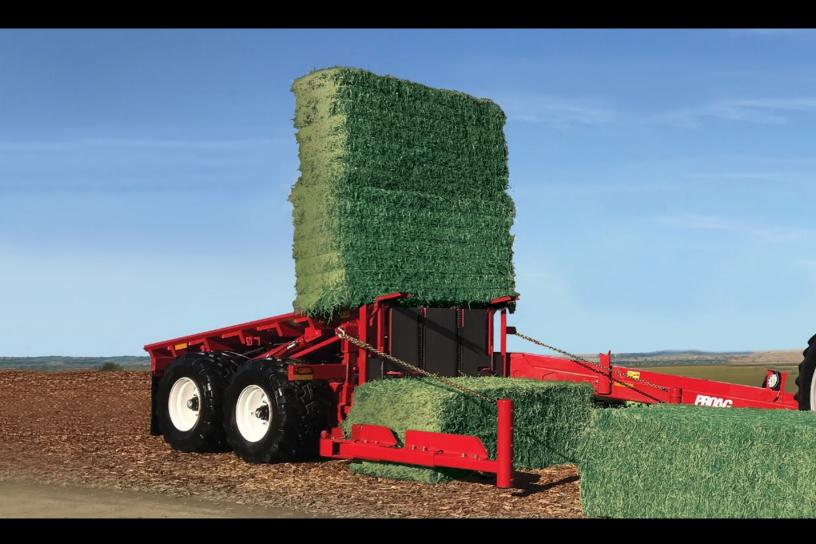

# BALE TITAN RXR

## PRODUCTIVITY

Rolling rack provides faster loading and improved load stability

Can handle multiple sizes of bales and bundles for increased versatility

Larger tires result in less soil compaction